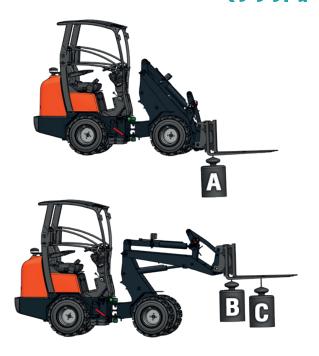

### **Specifications**

|                                       | Model        |        | RT270-2  |
|---------------------------------------|--------------|--------|----------|
| Engine                                | Make         |        | Kubota   |
|                                       | Model        |        | D1803 CR |
|                                       | Displacement | CC     | 1826     |
|                                       | Output       | HP(kW) | 50 (37)  |
| Service weight kg                     |              | kg     | 2800     |
| Lifting capacity in straight position |              | kg     | 2400     |
| Driving speed                         | 1°st speed   | km/h   | 0~15     |
|                                       | 2°nd speed   | km/h   | 0~30     |
| Tipping load                          | Α            | kg     | 2850     |
|                                       | В            | kg     | 1820     |
|                                       | С            | kg     | 1400     |
| Auxiliary circuit                     | Oil flow     | l/min  | 51       |
|                                       | Oil pressure | bar    | 230      |