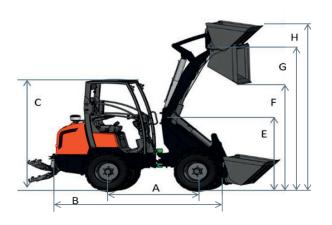

#### **Dimensions**

|    | Model name                 |    | RT270-2 |
|----|----------------------------|----|---------|
| Α  | Wheel base                 | mm | 1648    |
| В  | Overall lenght             | mm | 3405    |
| С  | Overall height with canopy | mm | 2340    |
| C' | Overall height with cabin  | mm | 2363    |
| D  | Overall width              | mm | 1273    |
| E  | Height front frame         | mm | 1698    |
| F  | Max. dumping height        | mm | 2209    |
| G  | Max. bucket pin height     | mm | 2984    |
| Н  | Height with bucket         | mm | 3572    |