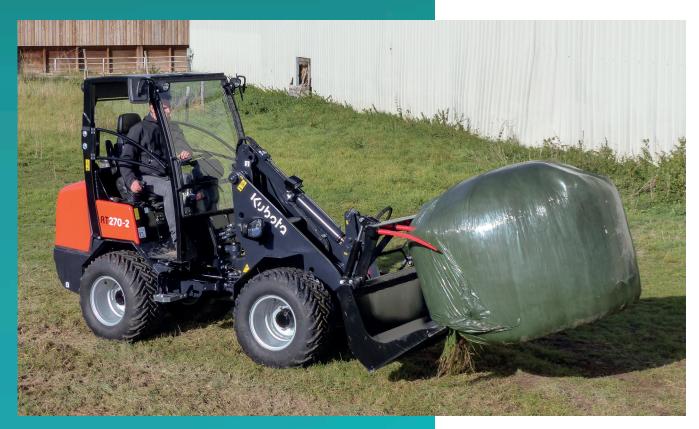

# KUBOTA WHEEL LOADER RT270-2

Engine output:

50 HP / 36 kW

♠ Machine weight:□/₱ 2800 / 2950 kg

#### **Standard equipment**

Kubota D1803 CR (3 cylinder) Stage V

Tyres 11.5/80-15.3 AS (Total width 110 cm)

Hydrostatic Transmission 4 wheel drive with automotive control

12 ton planetary axles (HD version) with 28.000 N pulling force

100% electrical differential lock on both axles

Electric shuttle on joystick

Front attachment controlled by joystick

Double acting mechanical auxiliary circuit AUX1

Floating position

ROPS / FOPS canopy included safety doors

Deluxe seat with safety belt, armrest and extended backrest

Battery main switch

Towing hook at the back

Working light (halogen) front and on lifting arm

Cyclone filter

Oil Cooler

Hydraulic quick coupler

Drum brakes