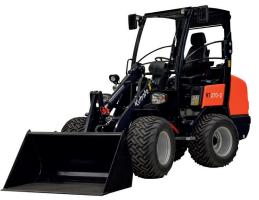

# KUBOTA WHEEL LOADER RT270-2

Engine output:

50 HP / 36 kW

♠ Machine weight:□/₱ 2800 / 2950 kg

#### **Standard equipment**

Kubota D1803 CR (3 cylinder) Stage V

Tyres 11.5/80-15.3 AS (Total width 110 cm)

Hydrostatic Transmission 4 wheel drive with automotive control

12 ton planetary axles (HD version) with 28.000 N pulling force

#### **Accessories**

Bucket 4 in 1

Pallet fork