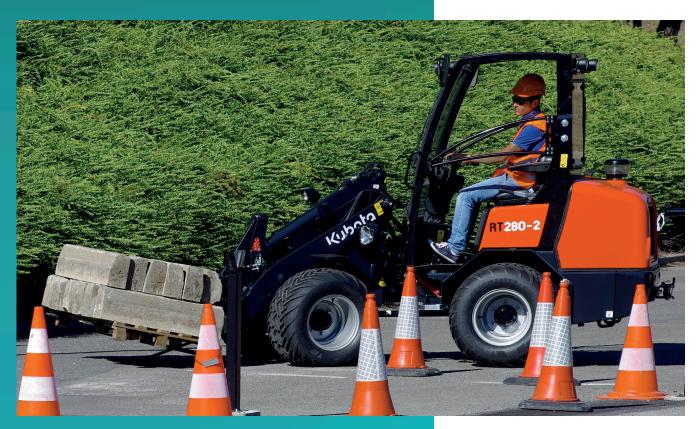

# RT280-2

#### **Standard equipment**

Kubota Engine D1803 Stage V (CR - DOC - DPF)

Tyres 11.5/80-15.3 AS (Total width 110 cm)

Hydrostatic Transmission 4 wheel drive with automotive control

12 ton planetary axles (HD version) with 28.000 N pulling force

100% electrical differential lock on both axles

Electric shuttle on joystick

Lifting arm and tilt controlled by joystick

Double acting mechanical auxiliary circuit AUX1

Floating position

ROPS / FOPS canopy included safety doors

Deluxe seat with safety belt, armrest and extended backrest

Battery main switch

Towing hook at the back

Working light (halogen) front and on lifting arm

Cyclone filter

Oil Cooler

Hydraulic quick coupler

Drum brakes