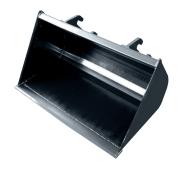

| 1600     |
| Auxiliary circuit                     | Oil flow     | l/min  | 51       |
|                                       | Oil pressure | bar    | 230      |



#### **Dimensions**

|    | Model name                 | RT280-2 |      |
|----|----------------------------|---------|------|
| Α  | Wheel base                 | mm      | 1648 |
| В  | Overall lenght             | mm      | 3405 |
| С  | Overall height with canopy | mm      | 2340 |
| C' | Overall height with cabin  | mm      | 2363 |
| D  | Overall width              | mm      | 1273 |
| E  | Height front frame         | mm      | 1513 |
| F  | Max. dumping height        | mm      | 1753 |
| G  | Max. bucket pin height     | mm      | 2517 |
| Н  | Height with bucket         | mm      | 3105 |



#### **Accessories**







Bucket 4 in 1



Pallet fork



#### **KUBOTA EUROPE S.A.S.**

19 rue Jules Vercruysse Zone Industrielle - CS 50088 95101 Argenteuil Cedex France Téléphone : (33) 01 34 26 34 34 Télécopieur : (33) 01 34 26 34 99 www.kubota-eu.com