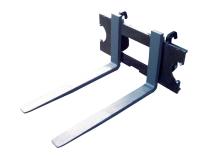

iary circuit                     | Oil flow     | l/min  | 51       |
|                                       | Oil pressure | bar    | 230      |



#### **Dimensions**

|    | Model name                 | RT280-2 |      |
|----|----------------------------|---------|------|
| Α  | Wheel base                 | mm      | 1648 |
| В  | Overall lenght             | mm      | 3405 |
| С  | Overall height with canopy | mm      | 2340 |
| C' | Overall height with cabin  | mm      | 2363 |
| D  | Overall width              | mm      | 1273 |
| E  | Height front frame         | mm      | 1513 |
| F  | Max. dumping height        | mm      | 1753 |
| G  | Max. bucket pin height     | mm      | 2517 |
| Н  | Height with bucket         | mm      | 3105 |



#### **Accessories**







Bucket 4 in 1



Pallet fork



#### **KUBOTA EUROPE S.A.S.**

19 rue Jules Vercruysse Zone Industrielle - CS 50088 95101 Argenteuil Cedex France Téléphone : (33) 01 34 26 34 34 Télécopieur : (33) 01 34 26 34 99 www.kubota-eu.com