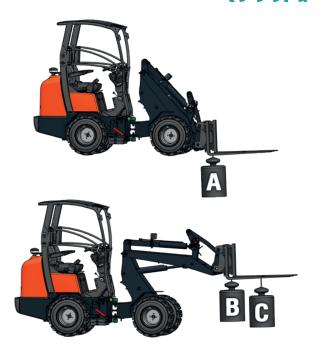

#### **Specifications**

| Model name                            |              |        | RT280-2  |
|---------------------------------------|--------------|--------|----------|
| Engine                                | Make         |        | Kubota   |
|                                       | Model        |        | D1803 CR |
|                                       | Displacement | CC     | 1826     |
|                                       | Output       | HP(kW) | 50 (36)  |
| Service weight                        |              | kg     | 2800     |
| Lifting capacity in straight position |              | kg     | 2900     |
| Driving speed                         | 1°st speed   | km/h   | 0~15     |
|                                       | 2°nd speed   | km/h   | 0~30     |
| Tipping load                          | А            | kg     | 3000     |
|                                       | В            | kg     | 2200     |
|                                       | С            | kg     | 1600     |
| Auxiliary circuit                     | Oil flow     | l/min  | 51       |
|                                       | Oil pressure | bar    | 230      |