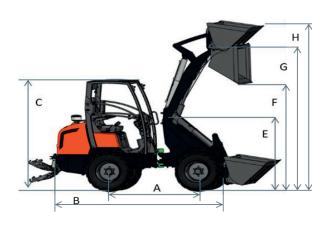

#### **Dimensions**

|    | Model name                 | RT280-2 |      |
|----|----------------------------|---------|------|
| Α  | Wheel base                 | mm      | 1648 |
| В  | Overall lenght             | mm      | 3405 |
| С  | Overall height with canopy | mm      | 2340 |
| C' | Overall height with cabin  | mm      | 2363 |
| D  | Overall width              | mm      | 1273 |
| E  | Height front frame         | mm      | 1513 |
| F  | Max. dumping height        | mm      | 1753 |
| G  | Max. bucket pin height     | mm      | 2517 |
| Н  | Height with bucket         | mm      | 3105 |